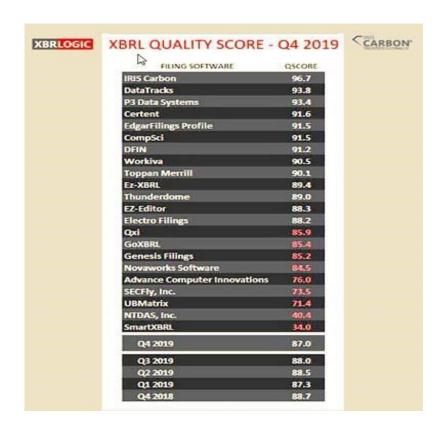

# **Quality @ IRIS CARBON®**

"We selected IRIS CARBON for our ESEF iXBRL conversion, since IRIS is a global firm with deep experience in XBRL/iXBRL, great quality of filings, service delivery and importantly, offers their service and solution at a very attractive price.