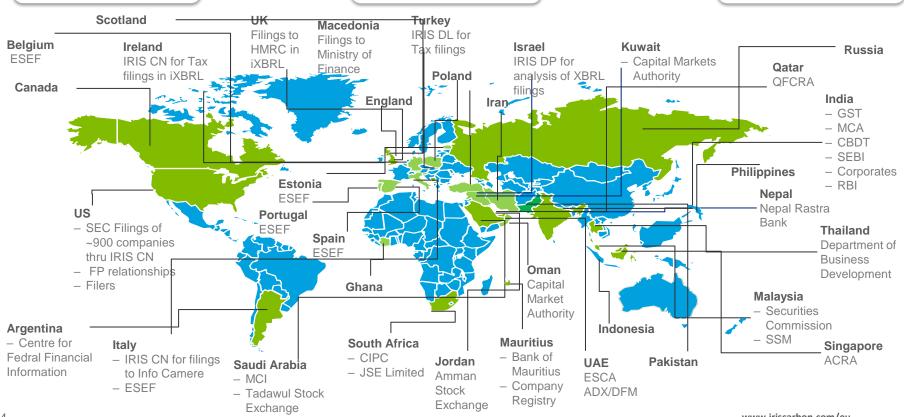

#### **WORLD'S LEADING XBRL SOLUTION PROVIDER**

35 Countries | 1.5 Million Entities | 5+ Million Filings